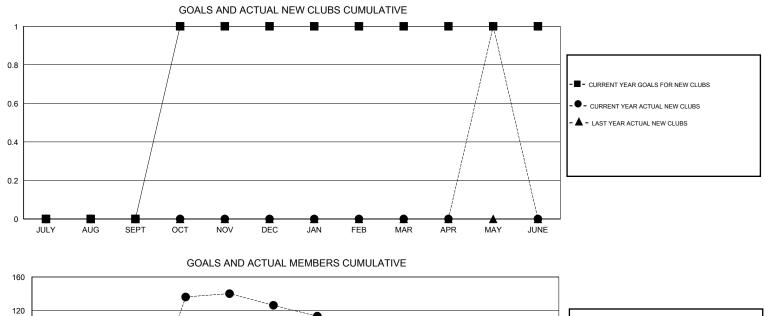

## LOCATION ALBERTA

 $\mathsf{GMT} \mathsf{\,CA} \ 2$ 

|               |                  | Clubs             |                  |                  | Members<br>RESULTS FOR 2014-2015 |                    |                                     |                    |                  |  |
|---------------|------------------|-------------------|------------------|------------------|----------------------------------|--------------------|-------------------------------------|--------------------|------------------|--|
|               | RESU             | LTS FOR 2014-2015 | i                |                  |                                  |                    |                                     |                    |                  |  |
| QUARTER       | NEW CLUB<br>GOAL | NEW CLUBS         | DROPPED<br>CLUBS | NET<br>GAIN/LOSS | QUARTER                          | NEW MEMBER<br>GOAL | CHARTER AND<br>NEW MEMBERS<br>ADDED | DROPPED<br>MEMBERS | NET<br>GAIN/LOSS |  |
| JULY/AUG/SEPT | 0                | 0                 | 0                | 0                | JULY/AUG/SEPT                    | 1                  | 11                                  | 25                 | -14              |  |
| OCT/NOV/DEC   | 1<br>0           | 0<br>0            | 0<br>1           | 0<br>-1          | OCT/NOV/DEC                      | 49<br>2            | 168<br>16                           | 28<br>52           | 140<br>-36       |  |
| APR/MAY/JUNE  | 0                | 1                 | 0                | 1                | APR/MAY/JUNE                     | -7                 | 46                                  | 51                 | -5               |  |