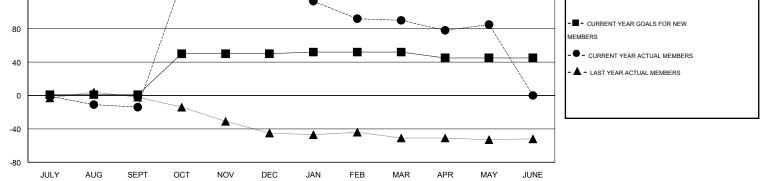

## LOCATION ALBERTA

 $\mathsf{GMT} \mathsf{\,CA} \ 2$ 

|               |                  | Clubs             |                  |                  | Members<br>RESULTS FOR 2014-2015 |                    |                                     |                    |                  |  |
|---------------|------------------|-------------------|------------------|------------------|----------------------------------|--------------------|-------------------------------------|--------------------|------------------|--|
|               | RESU             | LTS FOR 2014-2015 | i                |                  |                                  |                    |                                     |                    |                  |  |
| QUARTER       | NEW CLUB<br>GOAL | NEW CLUBS         | DROPPED<br>CLUBS | NET<br>GAIN/LOSS | QUARTER                          | NEW MEMBER<br>GOAL | CHARTER AND<br>NEW MEMBERS<br>ADDED | DROPPED<br>MEMBERS | NET<br>GAIN/LOSS |  |
| JULY/AUG/SEPT | 0                | 0                 | 0                | 0                | JULY/AUG/SEPT                    | 1                  | 11                                  | 25                 | -14              |  |
| OCT/NOV/DEC   | 1<br>0           | 0<br>0            | 0<br>1           | 0<br>-1          | OCT/NOV/DEC                      | 49<br>2            | 168<br>16                           | 28<br>52           | 140<br>-36       |  |
| APR/MAY/JUNE  | 0                | 1                 | 0                | 1                | APR/MAY/JUNE                     | -7                 | 46                                  | 51                 | -5               |  |